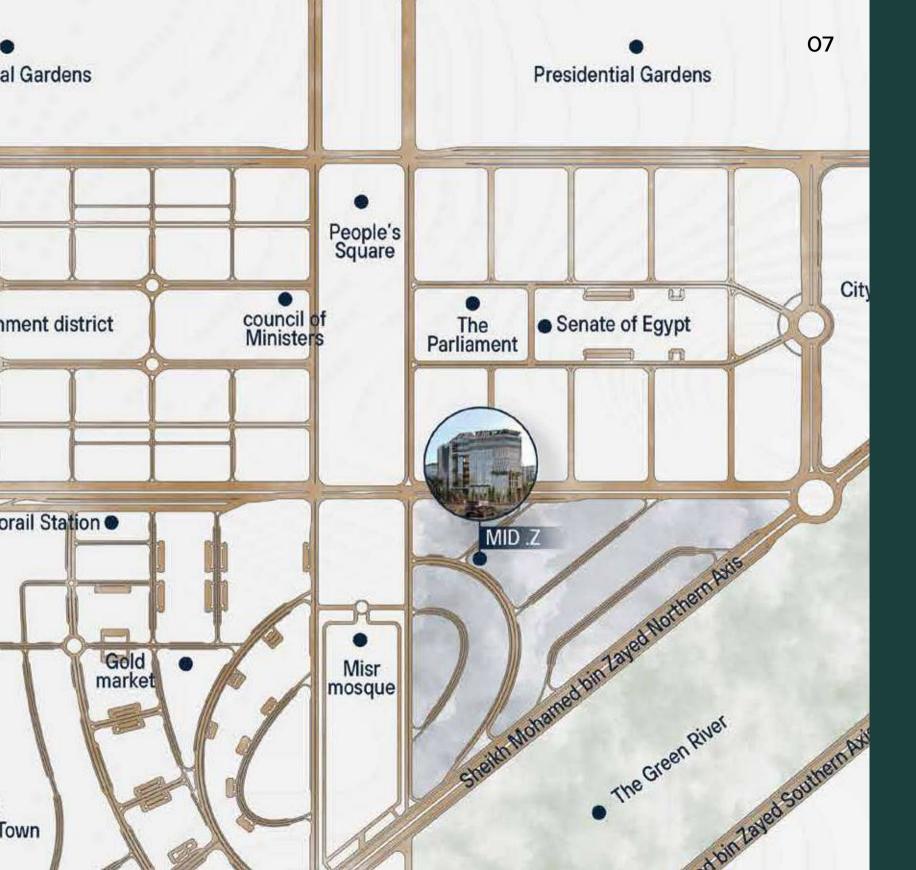

# ADMINISTRATIVE DISTRICT

To the north, you will find the Government District, the Presidential Palace, and the Ministries District, accompanied by the Egyptian Parliament building.

To the west lie People' of Egypt.

11

On the eastern side, there is Bin Zayed North Axis and the Green River.

To the west lie People's Square and the Great Mosque

#### A Masjid Masr:

A monumental structure, Masjid Masr ranks among Egypt's and the world's largest mosques, complemented by a cultural center.

People's Square:

Dominated by the world's tallest flagpole, measuring an impressive

185 meters, People's Square stands as a notable site within the capital.

Senate: The Senate spans across 33,000 square meters Parliament: Spanning 26 acres, the Parliament building is a significant architectural landmark.

- Justice City:
- **Ministries District**: Authority and Passports Authority

Featuring a range of courts at different judicial levels, Justice City serves as a comprehensive legal hub

Housing the Council of Ministers building along with 34 ministerial structures, the Ministries District also accommodates institutions like the Administrative Control