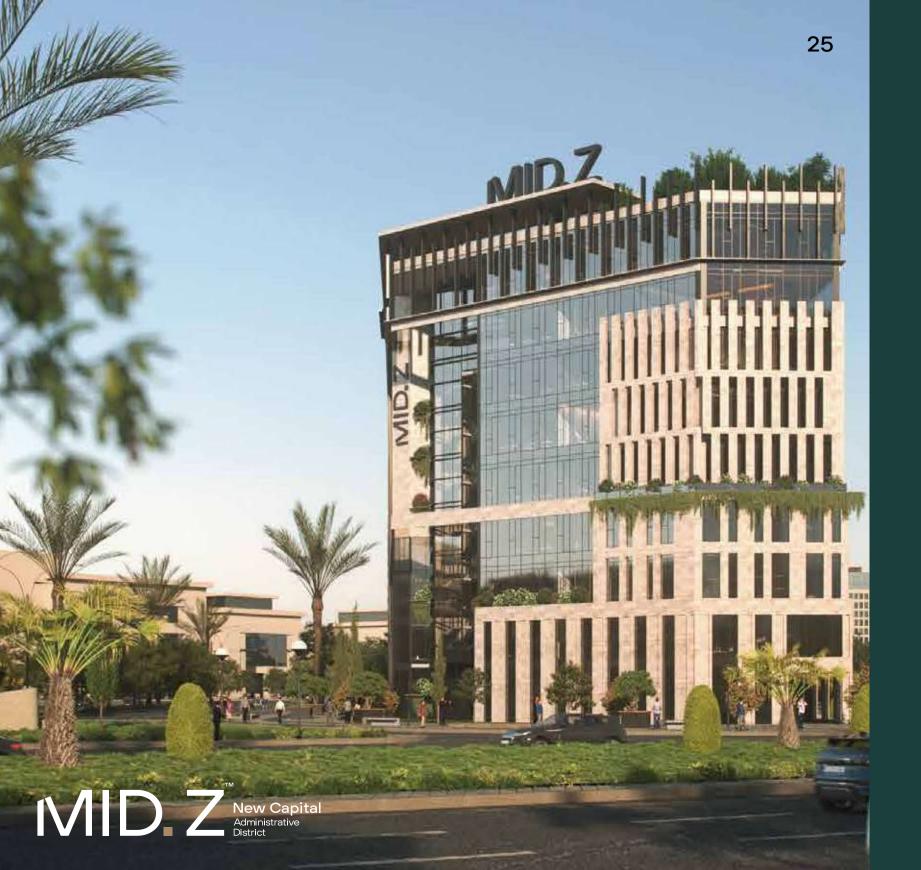

MID. Z marks the third endeavor by Zaytoun Development in the New Administrative Capital, following our esteemed projects, Inizio and Za-Mall.

Mid Z is an administrative project Serving as the latest addition to our string of accomplishments, we take pride in being both the designers and builders of this project. Through our expertise and efficiency, we aim to deliver yet another valuable product, showcasing our commitment to excellence.

#### **BUILDING DESCRIPTION**

MID Z is primarily characterized by underground parking basements and nine administrative floors situated above ground level.

Comprising two interconnected blocks at the ground level and the top two floors, the intermediate floors are linked by outdoor floating bridges.

The project's elevations are defined by the use of transparent grey glass and beige marble, chosen to accentuate the design concept under natural sunlight.

Embracing natural elements, such as green plants, is an essential aspect of MID Z's architectural composition