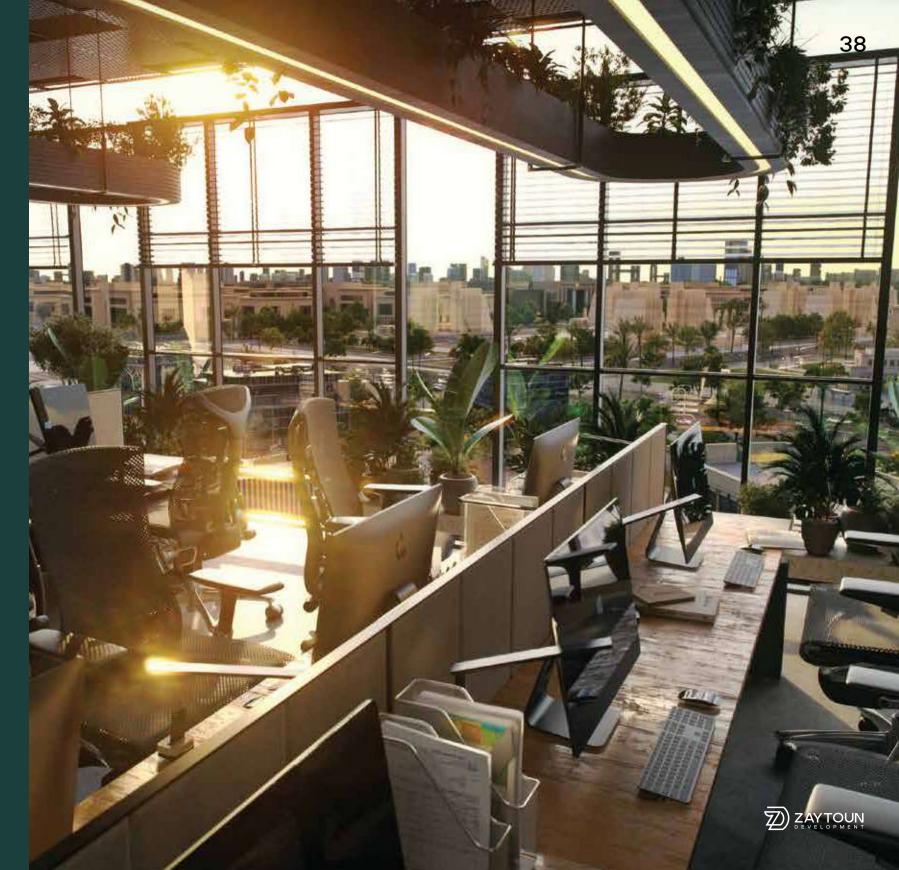

# ARCHITECTURE DESIGN

Design Concept:

The building's design, inspired by green architecture, carefully integrates natural elements such as sunlight and fresh air. This is achieved through the incorporation of facade louvers, grey transparent glass, and thoughtful consideration of internal air circulation. The aim is to create a modern and upscale aesthetic that complements its surroundings.

#### **DESIGN FEATURES**

1. Environmentally conscious and sustainable building.

- 2. Building's orientation allows natural daylight to enter each unit.
- 3. Every office enjoys a spacious, unobstructed view.

The project's elevations are defined by the use of transparent grey glass and beige marble, chosen to accentuate the design concept under natural sunlight.

Embracing natural elements, such as green plants, is an essential aspect of MID Z's architectural composition