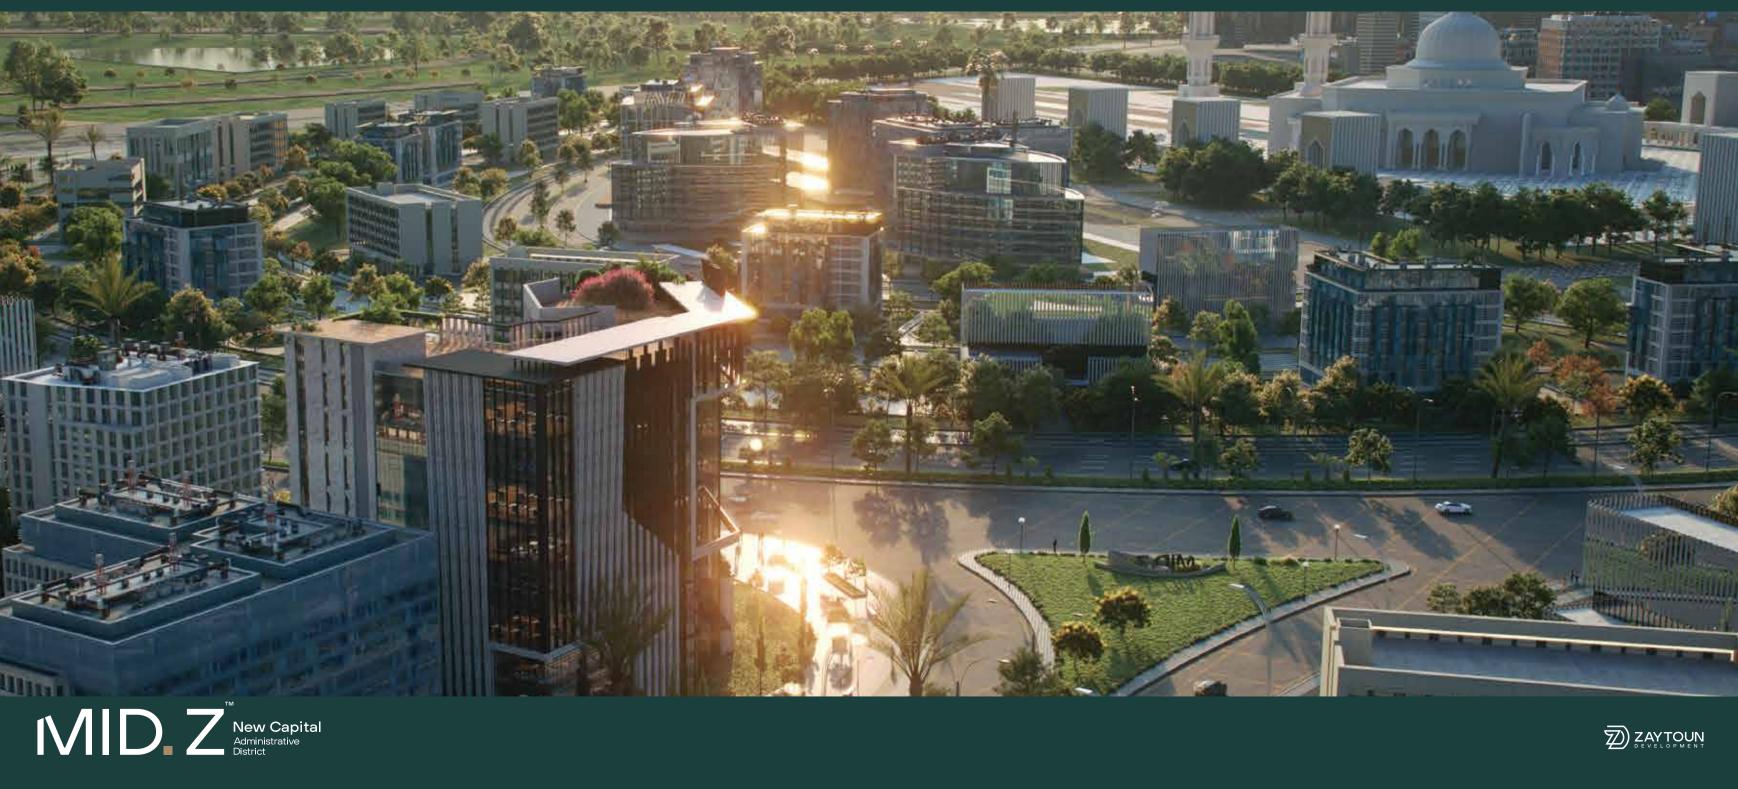

#### STRATEGIC LOCATION

Located in the heart of the New Capital Administrative Zone

### ABOUT ADMINISTRATIVE DISTRICT

The Administrative District stands out as a pivotal area within the New Administrative Capital, boasting an extensive 27-acre expanse.

With construction limited to just 40% of the projects within the neighborhood, it emphasizes spaciousness and urban planning.

# ADMINISTRATIVE DISTRICT

To the north, you will find the Government District, the Presidential Palace, and the Ministries District, accompanied by the Egyptian Parliament building.

To the west lie People' of Egypt.

11

On the eastern side, there is Bin Zayed North Axis and the Green River.

To the west lie People's Square and the Great Mosque