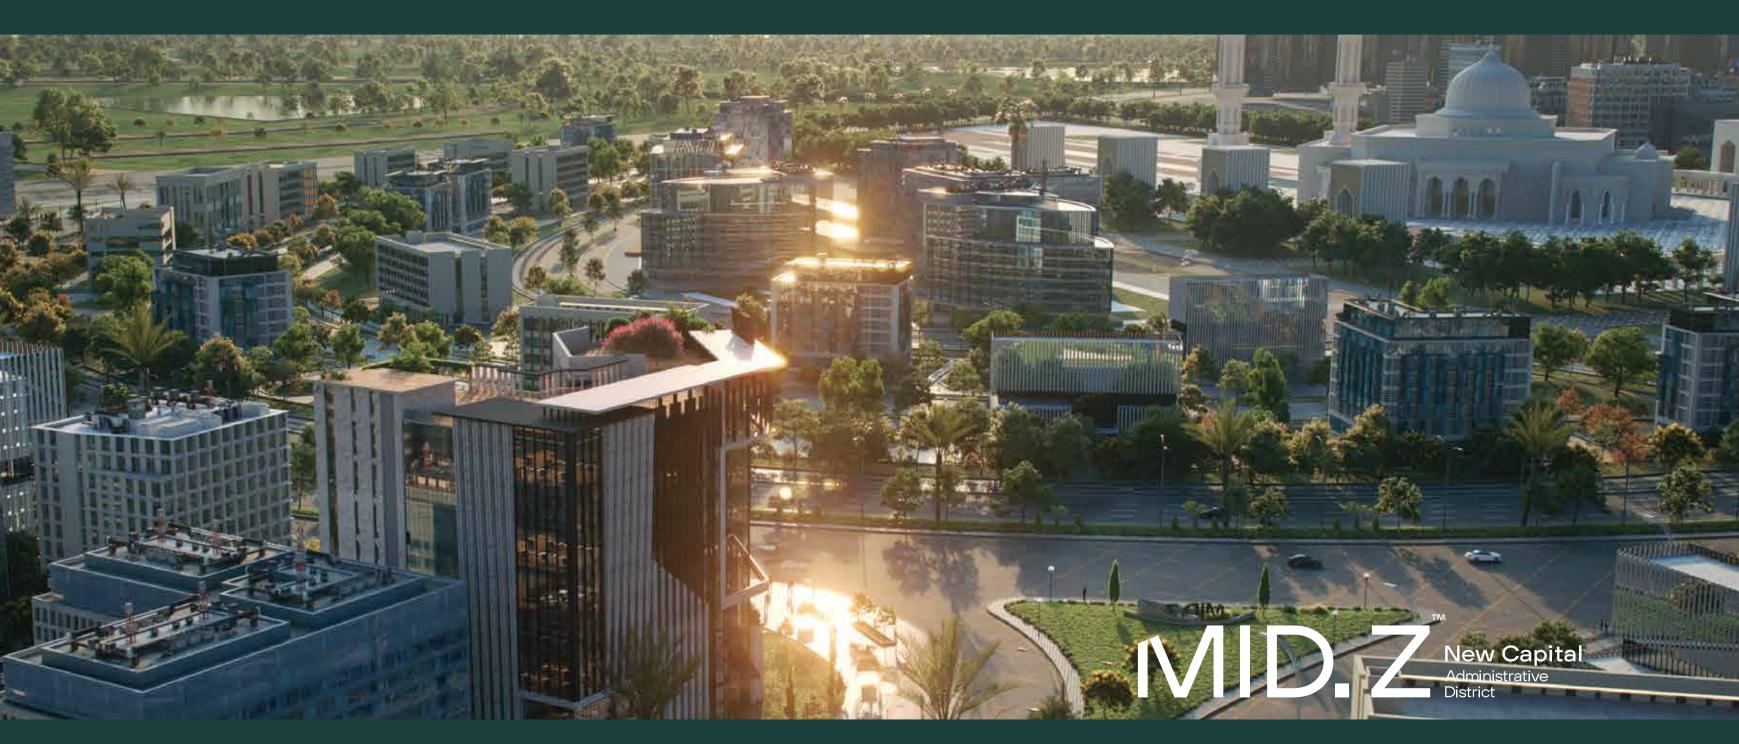

MID. Z marks the third endeavor by Zaytoun Development in the New Administrative Capital, following our esteemed projects, Inizio and Za-Mall.

Mid Z is an administrative project Serving as the latest addition to our string of accomplishments, we take pride in being both the designers and builders of this project. Through our expertise and efficiency, we aim to deliver yet another valuable product, showcasing our commitment to excellence.

#### **BUILDING DESCRIPTION**

MID Z is primarily characterized by underground parking basements and nine administrative floors situated above ground level.

Comprising two interconnected blocks at the ground level and the top two floors, the intermediate floors are linked by outdoor floating bridges.

The project's elevations are defined by the use of transparent grey glass and beige marble, chosen to accentuate the design concept under natural sunlight.

Embracing natural elements, such as green plants, is an essential aspect of MID Z's architectural composition