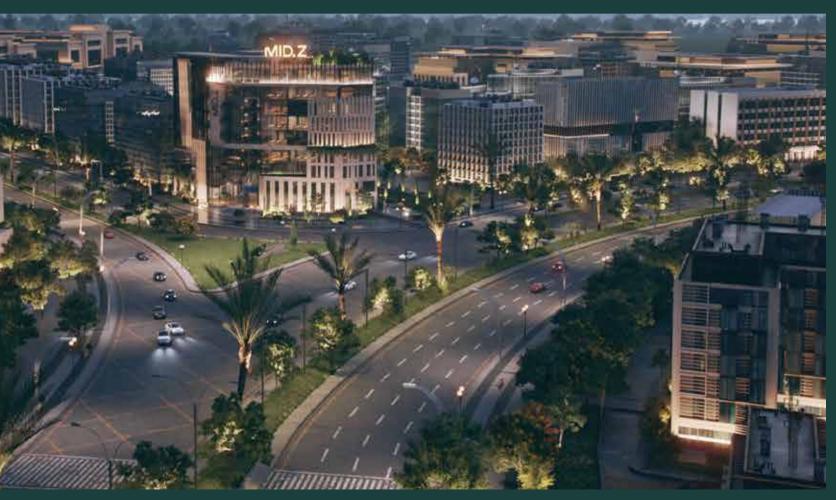

#### **BUILDING DESCRIPTION**

MID Z is primarily characterized by underground parking basements and nine administrative floors situated above ground level.

Comprising two interconnected blocks at the ground level and the top two floors, the intermediate floors are linked by outdoor floating bridges.

The project's elevations are defined by the use of transparent grey glass and beige marble, chosen to accentuate the design concept under natural sunlight.

Embracing natural elements, such as green plants, is an essential aspect of MID Z's architectural composition