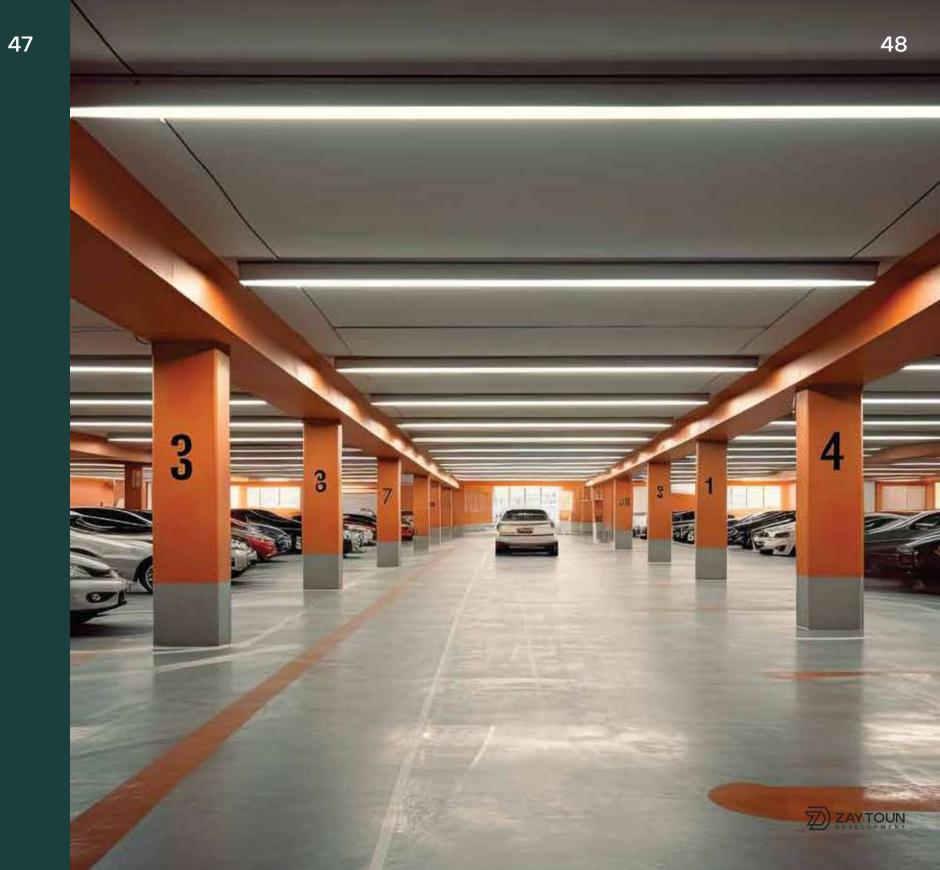

#### **BUILDING DESCRIPTION**

MID Z is primarily characterized by underground parking basements and nine administrative floors situated above ground level.

Comprising two interconnected blocks at the ground level and the top two floors, the intermediate floors are linked by outdoor floating bridges.

#### ESSENTIAL FACILITIES

Underground basements.

Security system.

Bathrooms areas.

Wastes extraction system.

HVAC system.

Emergency medical first aid area