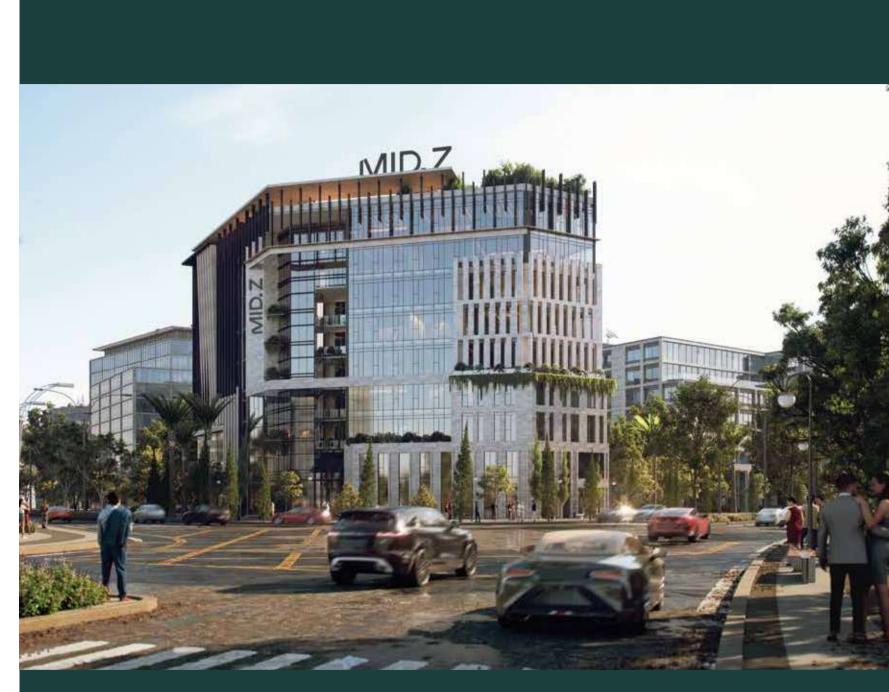

MID. Z marks the third endeavor by Zaytoun Development in the New Administrative Capital, following our esteemed projects, Inizio and Za-Mall.

Mid Z is an administrative project Serving as the latest addition to our string of accomplishments, we take pride in being both the designers and builders of this project. Through our expertise and efficiency, we aim to deliver yet another valuable product, showcasing our commitment to excellence.

# ARCHITECTURE DESIGN

Design Concept:

The building's design, inspired by green architecture, carefully integrates natural elements such as sunlight and fresh air. This is achieved through the incorporation of facade louvers, grey transparent glass, and thoughtful consideration of internal air circulation. The aim is to create a modern and upscale aesthetic that complements its surroundings.

#### **BUILDING DESCRIPTION**

MID Z is primarily characterized by underground parking basements and nine administrative floors situated above ground level.

Comprising two interconnected blocks at the ground level and the top two floors, the intermediate floors are linked by outdoor floating bridges.

The project's elevations are defined by the use of transparent grey glass and beige marble, chosen to accentuate the design concept under natural sunlight.

Embracing natural elements, such as green plants, is an essential aspect of MID Z's architectural composition