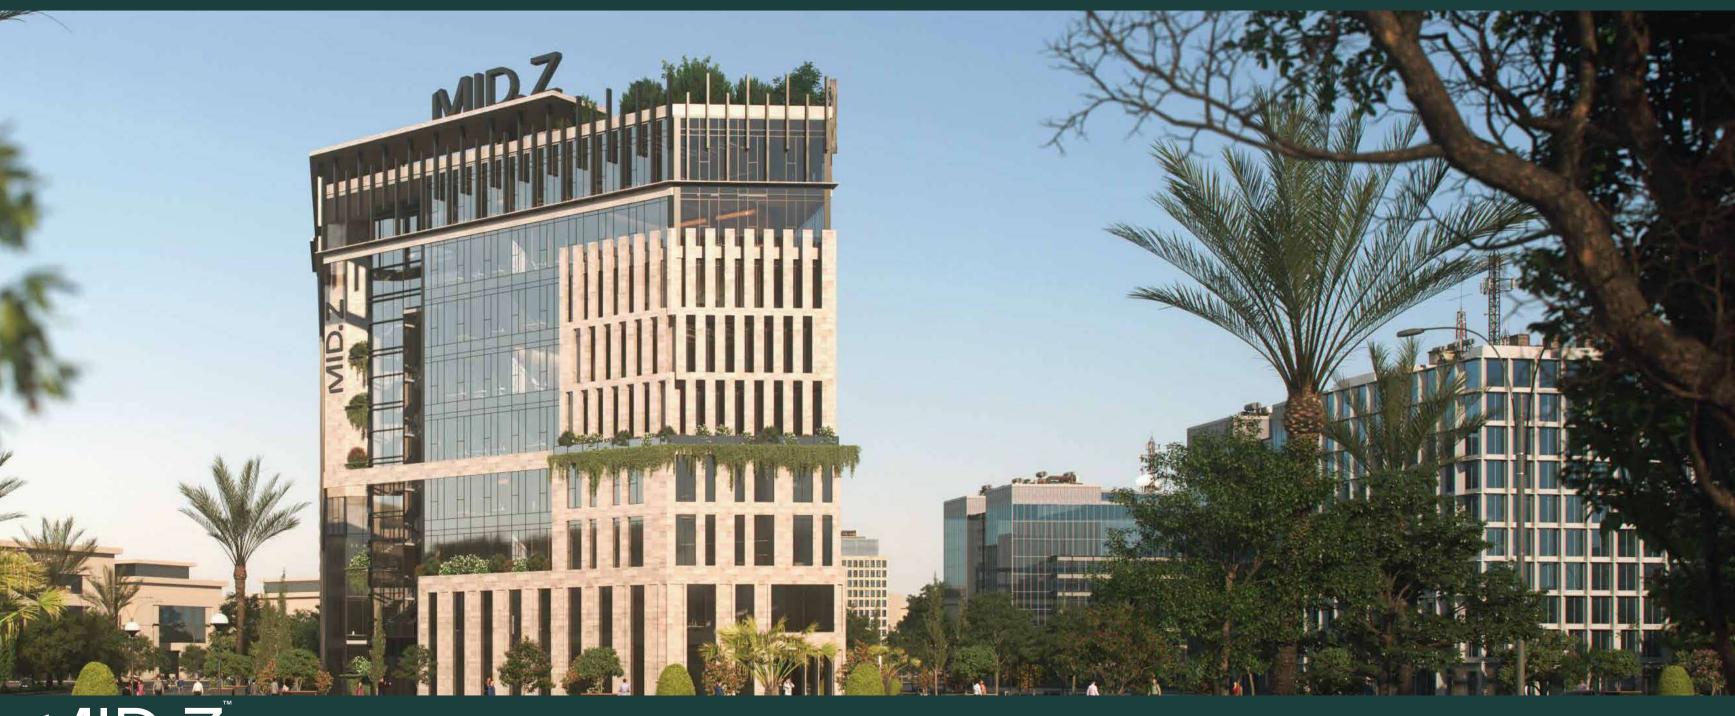

MID. Z marks the third endeavor by Zaytoun Development in the New Administrative Capital, following our esteemed projects, Inizio and Za-Mall.

Mid Z is an administrative project Serving as the latest addition to our string of accomplishments, we take pride in being both the designers and builders of this project. Through our expertise and efficiency, we aim to deliver yet another valuable product, showcasing our commitment to excellence.

# ARCHITECTURE DESIGN

Design Concept:

The building's design, inspired by green architecture, carefully integrates natural elements such as sunlight and fresh air. This is achieved through the incorporation of facade louvers, grey transparent glass, and thoughtful consideration of internal air circulation. The aim is to create a modern and upscale aesthetic that complements its surroundings.

#### **BUILDING DESCRIPTION**

MID Z is primarily characterized by underground parking basements and nine administrative floors situated above ground level.

Comprising two interconnected blocks at the ground level and the top two floors, the intermediate floors are linked by outdoor floating bridges.

The project's elevations are defined by the use of transparent grey glass and beige marble, chosen to accentuate the design concept under natural sunlight.

Embracing natural elements, such as green plants, is an essential aspect of MID Z's architectural composition