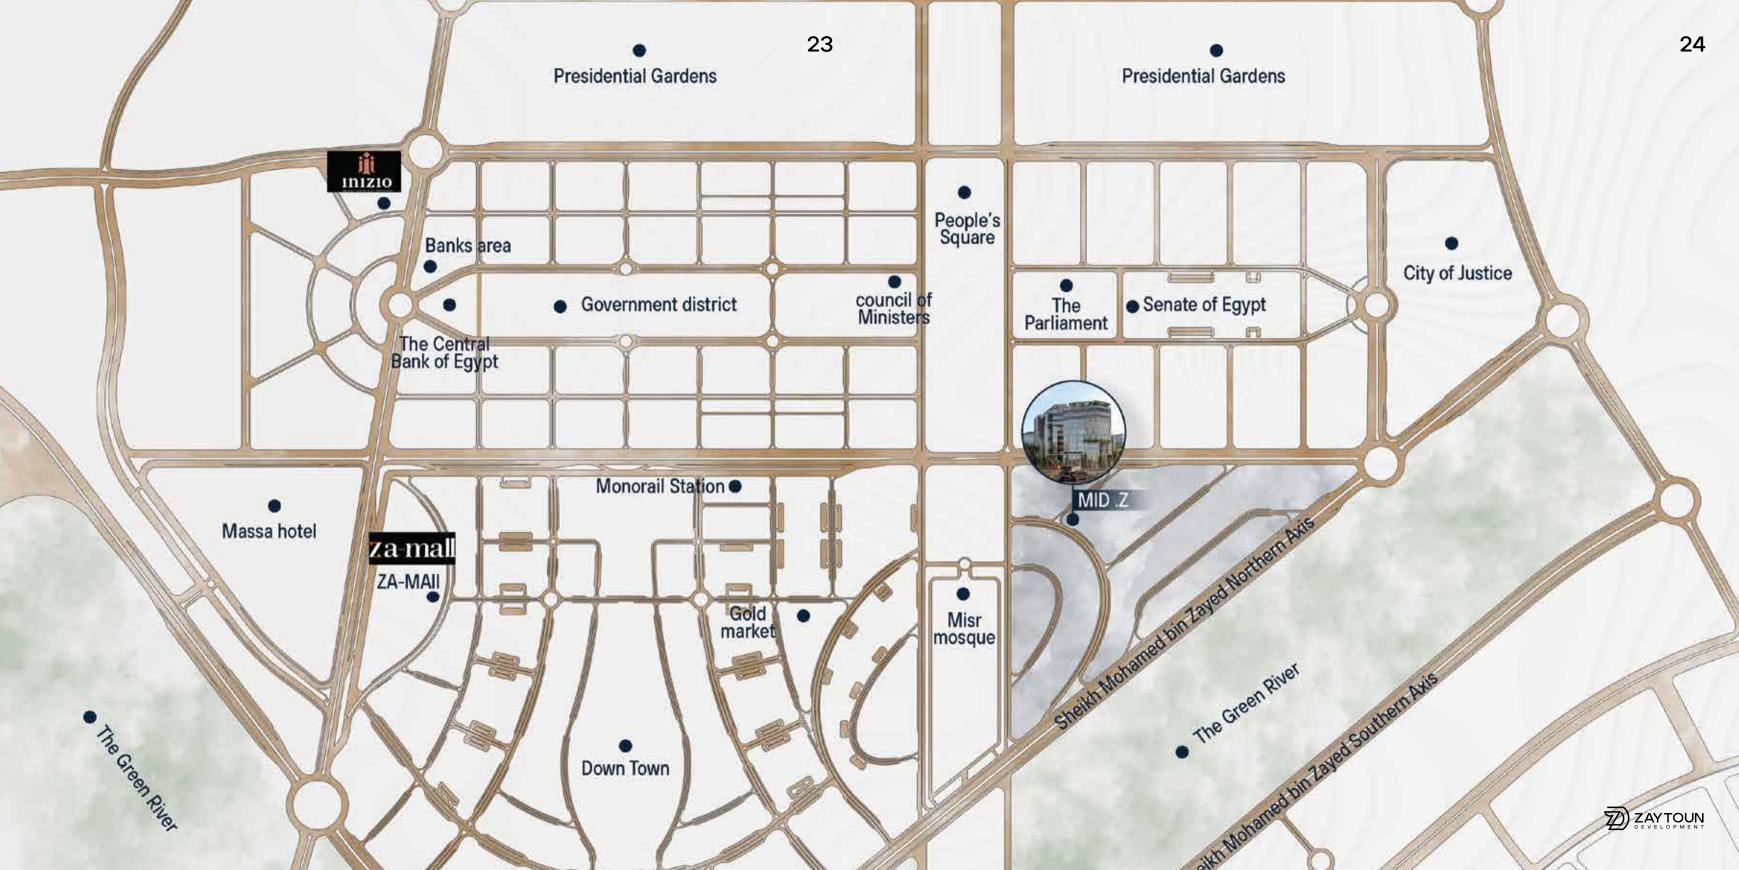

#### STRATEGIC LOCATION

Located in the heart of the New Capital Administrative Zone

### LANDMARKS